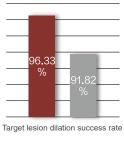

# **Comprehensive Product Range** •

Addresses more lesion types

| Guidewire<br>compatibility | Balloon Diameter<br>(mm) | Balloon nominal<br>length (mm) | Effective Catheter<br>Length (cm) |
|----------------------------|--------------------------|--------------------------------|-----------------------------------|
| 0.018                      | 4/5/6/7/8                | 20/40/60/80                    | 50/90/130                         |
| 0.035                      | 4/5/6/7/8                | 20/40/60/80                    | 50/90/130                         |