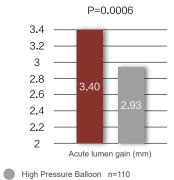

# **Comprehensive Product Range** •

Addresses more lesion types

| Guidewire<br>compatibility | Balloon Diameter<br>(mm) | Balloon nominal<br>length (mm) | Effective Catheter<br>Length (cm) |
|----------------------------|--------------------------|--------------------------------|-----------------------------------|
| 0.018                      | 4/5/6/7/8                | 20/40/60/80                    | 50/90/130                         |
| 0.035                      | 4/5/6/7/8                | 20/40/60/80                    | 50/90/130                         |