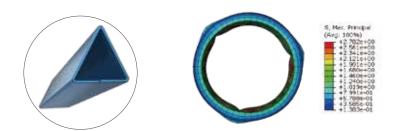

### **Triangular Scoring Elements** •

High focused force for effective dilatation

#### **Scoring Elements** • **Distributed at 120° Intervals**

Focused, uniform & controlled dissection