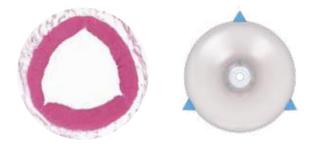

### **Triangular Scoring Elements** •

High focused force for effective dilatation

#### **Scoring Elements** • **Distributed at 120° Intervals**

Focused, uniform & controlled dissection