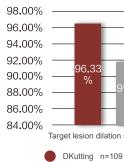

# **Comprehensive Product Range** •

Addresses more lesion types

| Guidewire<br>compatibility | Balloon Diameter<br>(mm) | Balloon nominal<br>length (mm) | Effective Catheter<br>Length (cm) |
|----------------------------|--------------------------|--------------------------------|-----------------------------------|
| 0.018                      | 4/5/6/7/8                | 20/40/60/80                    | 50/90/130                         |
| 0.035                      | 4/5/6/7/8                | 20/40/60/80                    | 50/90/130                         |